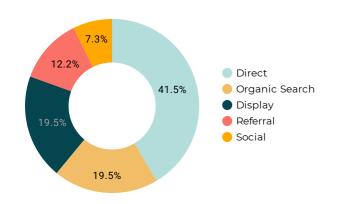

#### **Channel Distribution**

PDF Links

No data

| Channel        | Sessions • |
|----------------|------------|
| Direct         | 17         |
| Organic Search | 8          |
| Display        | 8          |
| Referral       | 5          |