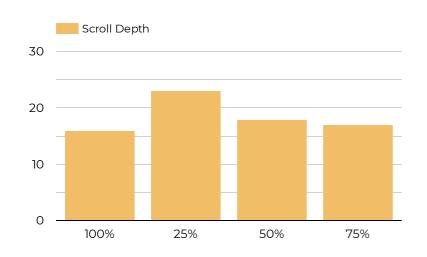

ions)**



#### **Session Growth & Site Engagement**

Sessions Avg. Time on Page

00:04:01 41

Social Links

Quiz Started

Outbound Links

Email & Phone Clicks

Quiz Submitted

#### **Channel Distribution**

PDF Links

No data



| Channel        | Sessions • |
|----------------|------------|
| Direct         | 17         |
| Organic Search | 8          |
| Display        | 8          |
| Referral       | 5          |

#### **Top Outbound Links**

| Outbound Link                       | Clicks • |
|-------------------------------------|----------|
| http://www.bristleconereno.com/     | 1        |
| https://twitter.com/ProjectWorthNV/ | 1        |



# **Quiz Results**

#### **Quiz Results**

Quiz Started Quiz Submitted

2

2

Quiz Restarted

Quiz Answers

17



### **Page Scroll Depth**